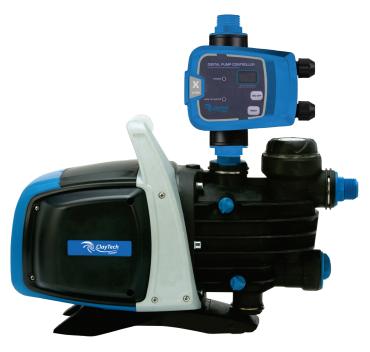

#### PRODUCT DETAILS

The CLAYTECH C3X & CX5 are self-priming centrifugal jet pumps with excellent suction capacity, even when air is present in the water. Particularly indicated for water supply and pressure boosting in houses. Thanks to their compact and handy shape, they are also used for particular applications as portable pumps for emergency situations.

#### **FEATURES**

- Compact
- Automatic on/off
- Easy to use
- Dry-run protection
- Intelligent controller
- Water cooled motor