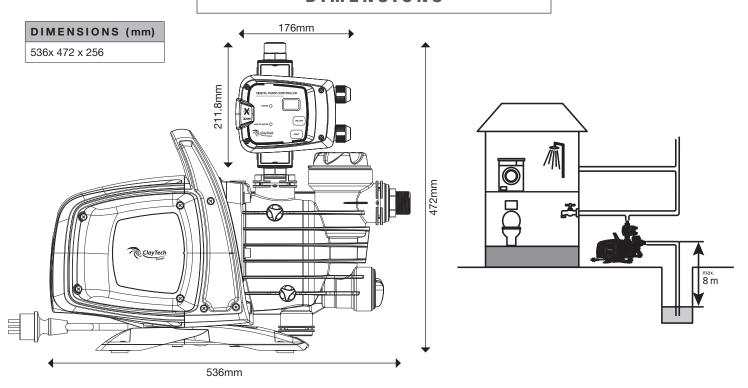

N/OUT PRESSURE (BAR) | 2.2 / 3.9 | 2.2 / 4.5 |
| RATED OUTPUT (P2 W)       | 400       | 750       |
| MAX SUCTION DEPTH (M/MIN) | 8m/<3min  |           |

| RANGE OF USE              | C3X         | C5X |
|---------------------------|-------------|-----|
| LENGTH OF POWER CABLE (M) | 1.5         |     |
| TYPE OF CABLE             | H07 RNF     |     |
| GRADE OF MOTOR PROTECTION | IP X4       |     |
| INSULATION CLASS          | F           |     |
| MAX PARTICLE DIMENSION    | Clean Water |     |
| TEMPERATURE               | 0° - 35° C  |     |

| WEIGHT                | C3X         | C5X        |
|-----------------------|-------------|------------|
| DNM GAS               | 1" M        |            |
| NET/GROSS WEIGHT (KG) | 10.28/11.17 | 11.48/12.9 |



### CURVE



## DIMENSIONS



## WARRANTY / CERTIFICATIONS