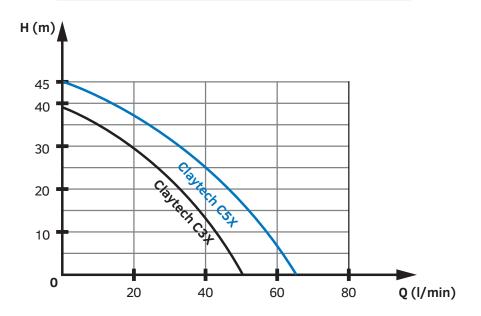

### CURVE

| HYDRAULIC DATA            | C3X       | C5X       |
|---------------------------|-----------|-----------|
| MAX FLOW RATE (L/H)       | 3000      | 3720      |
| MAX HEAD (M)              | 39        | 45        |
| MAX HEAD (BAR)            | 3.9       | 4.5       |
| MAX FLOW (L/MIN)          | 50        | 62        |
| CUT IN/OUT PRESSURE (BAR) | 2.2 / 3.9 | 2.2 / 4.5 |
| RATED OUTPUT (P2 W)       | 400       | 750       |
| MAX SUCTION DEPTH (M/MIN) | 8m/<3min  |           |